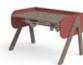

### **EVO STUDY DESK**

**EVO Split** 

H:56/79 W:120 D:70 / 82-50147

EVO Full

82-50146

Desk pad H:0,35/2 W:66 D:43 Desk pad H:0,35/2 W:66 D:43 Desk pad H:0,35/2 W:66 D:43

82-50140

82-50137

82-50138

EVO-drawer

Bag hook

Brush grommet strip

82-5014582-5014282-50143

82-50136

82-60027