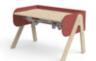

### **MOBY STUDY DESK**

Moby-left up

H:59-83 W:120 D:70 / 82-50149

MOBY-right up

MOBY-front up

82-50148

82-50150

Desk pad H:0,35/2 W:66 D:43 Desk pad H:0,35/2 W:66 D:43 Desk pad H:0,35/2 W:66 D:43

82-50140

82-50137

82-50138

| MOBY-drawer | Bag hook | Brush grommet strip |
|-------------|----------|---------------------|
| 82-50141    | 82-50136 | 82-60027            |