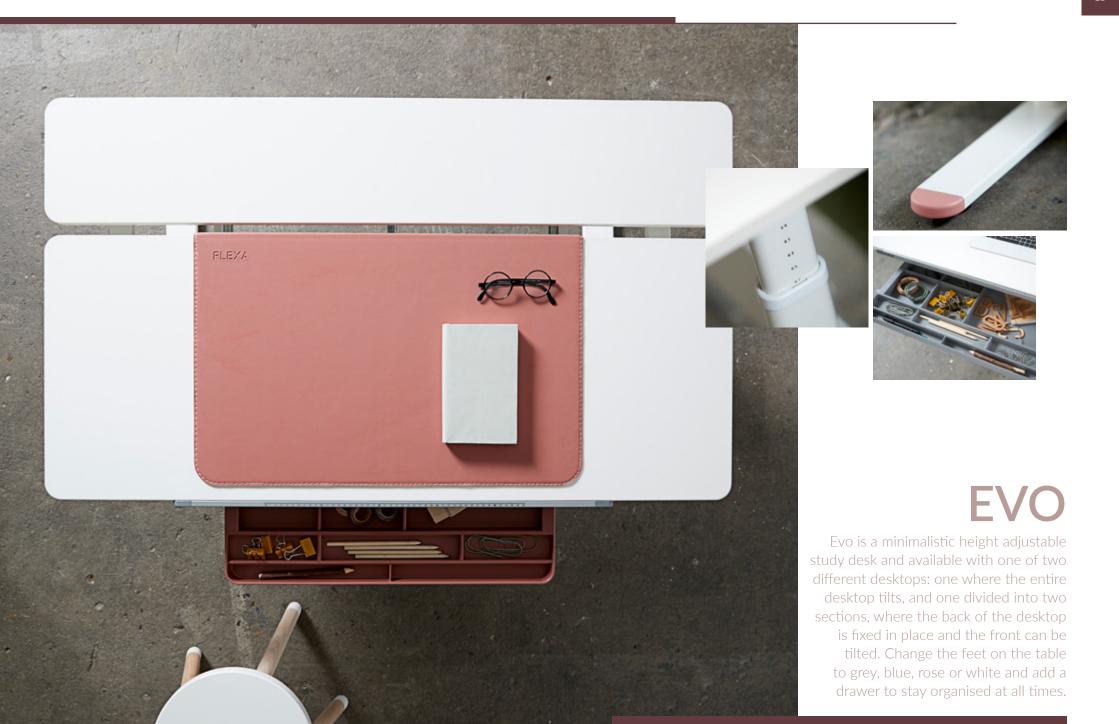

### **EVO STUDY DESK**

**EVO Split** 

H:56/79 W:120 D:70 / 82-50147

EVO Full

82-50146

Desk pad H:0,35/2 W:66 D:43 Desk pad H:0,35/2 W:66 D:43 Desk pad H:0,35/2 W:66 D:43

82-50140

82-50137

82-50138

EVO-drawer

Bag hook

Brush grommet strip

82-5014582-5014282-50143

82-50136

82-60027