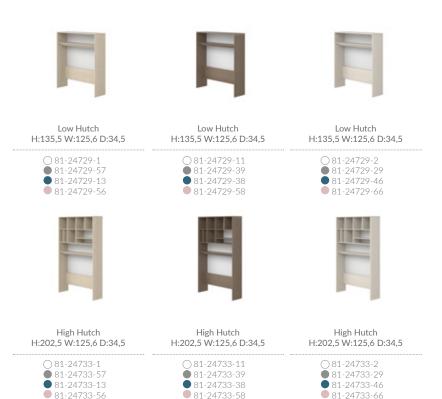

#### **CABBY STORAGE**

Cabby is a modular storage system made of high-quality MDF. With its timeless design and great functionality Cabby is perfect for creating an ideal study environment.

Low Hutch H:135,5 W:125,2 D:34,5

81-25707-40

Bookcase with 1 shelf H:63,2 W:72 D:34,5

81-25203-40

Bookcase with 3 shelves H:135,2 W:72 D:34,5

81-25520-40

flexaworld.com

FLEXA Hornsyld Industrivej 4 8783 Hornsyld Denmark

Phone: +45 7668 8055 Mail: flexa@flexa.dk