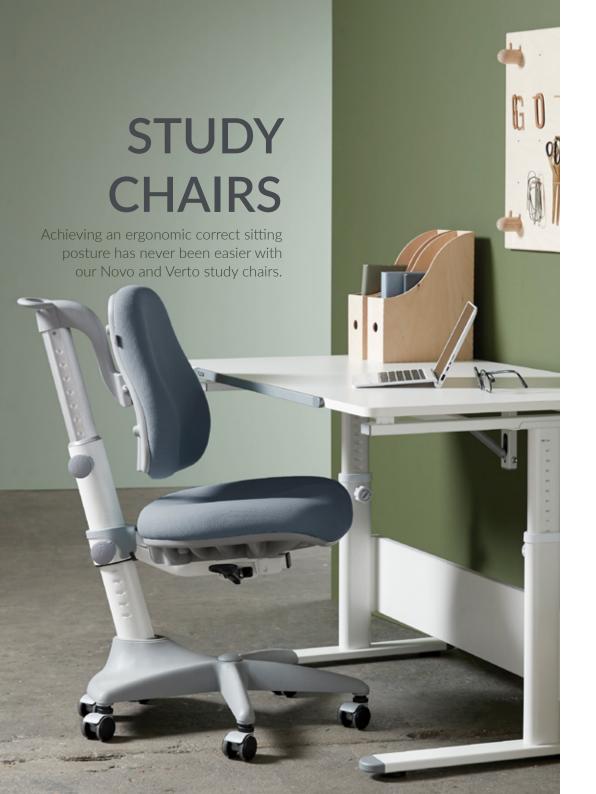

82-50132-89







Desk pad H:0,35/2 W:66 D:43

82-50140 / 82-50137 / 82-50138



### **MOBY STUDY DESK**



Moby-left up

H:59-83 W:120 D:70 / 82-50149





MOBY-right up

MOBY-front up

82-50148

82-50150







Desk pad H:0,35/2 W:66 D:43 Desk pad H:0,35/2 W:66 D:43 Desk pad H:0,35/2 W:66 D:43

82-50140

82-50137

82-50138







| MOBY-drawer | Bag hook | Brush grommet strip |
|-------------|----------|---------------------|
| 82-50141    | 82-50136 | 82-60027            |



### **EVO STUDY DESK**



**EVO Split** 

H:56/79 W:120 D:70 / 82-50147



EVO Full

82-50146







Desk pad H:0,35/2 W:66 D:43 Desk pad H:0,35/2 W:66 D:43 Desk pad H:0,35/2 W:66 D:43

82-50140

82-50137

82-50138







EVO-drawer

Bag hook

Brush grommet strip

82-5014582-5014282-50143

82-50136

82-60027



### **VERTO**

## NOVO







#### **CLASSIC STORAGE**

Smart storage means more space to play. The Classic storage line made of pinewood is a colourful and flexible way to store books and toys.







#### **CABBY STORAGE**

Cabby is a modular storage system made of high-quality MDF. With its timeless design and great functionality Cabby is perfect for creating an ideal study environment.



Low Hutch H:135,5 W:125,2 D:34,5

81-25707-40



Bookcase with 1 shelf H:63,2 W:72 D:34,5

81-25203-40



Bookcase with 3 shelves H:135,2 W:72 D:34,5

81-25520-40





flexaworld.com

FLEXA Hornsyld Industrivej 4 8783 Hornsyld Denmark

Phone: +45 7668 8055 Mail: flexa@flexa.dk