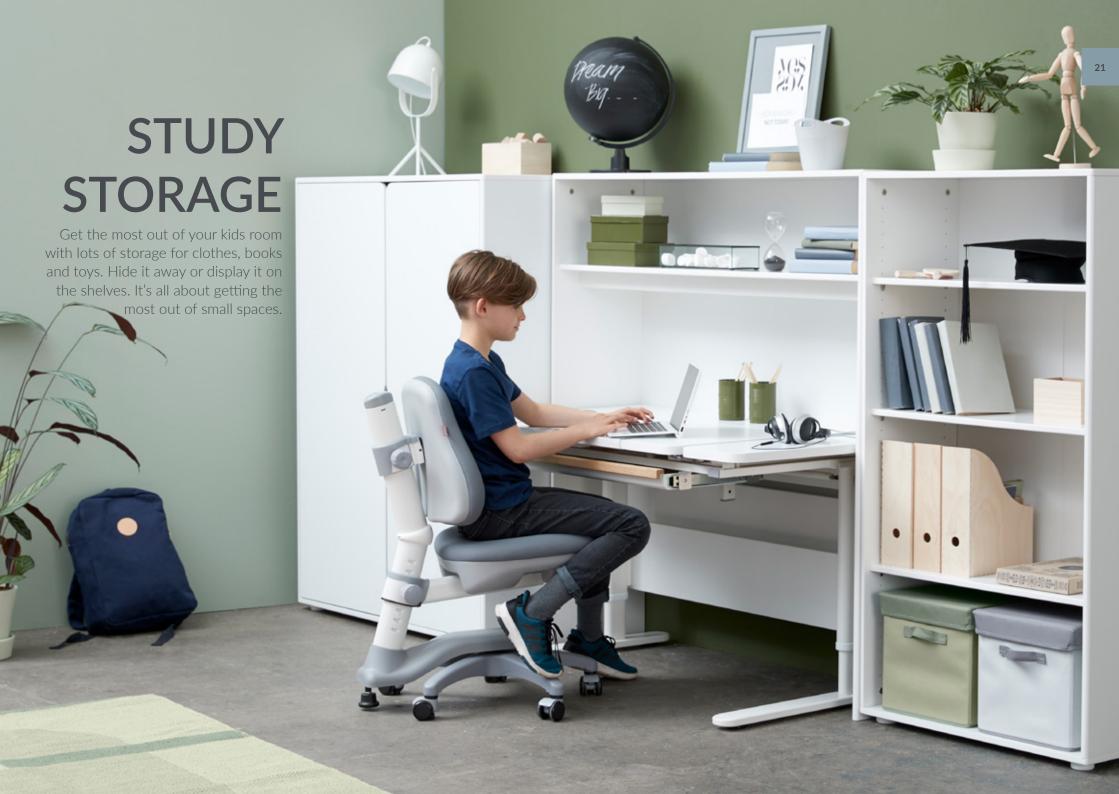

#### **CLASSIC STORAGE**

Smart storage means more space to play. The Classic storage line made of pinewood is a colourful and flexible way to store books and toys.