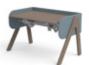

### **MOBY STUDY DESK**

Moby-left up

H:59-83 W:120 D:70 / 82-50149

MOBY-right up

MOBY-front up

82-50148

82-50150

Desk pad H:0,35/2 W:66 D:43 Desk pad H:0,35/2 W:66 D:43 Desk pad H:0,35/2 W:66 D:43