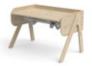

#### **WOODY STUDY DESK**

WOODY study desk

H:50-83 W:120 D:70 / 82-50132-80

82-50132-1

82-50132-11

82-50132-80

82-50132-14

82-50132-40