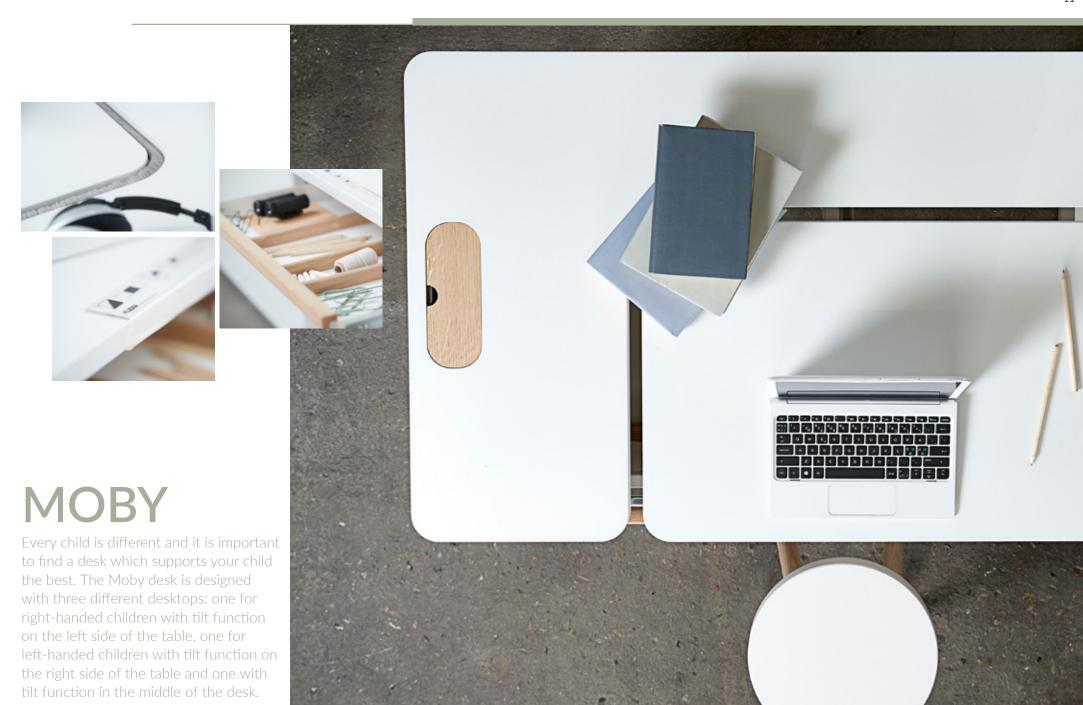

### **MOBY STUDY DESK**

Moby-left up

H:59-83 W:120 D:70 / 82-50149

MOBY-right up

MOBY-front up

82-50148

82-50150

Desk pad H:0,35/2 W:66 D:43 Desk pad H:0,35/2 W:66 D:43 Desk pad H:0,35/2 W:66 D:43

82-50140

82-50137

82-50138

| MOBY-drawer | Bag hook | Brush grommet strip |
|-------------|----------|---------------------|
| 82-50141    | 82-50136 | 82-60027            |