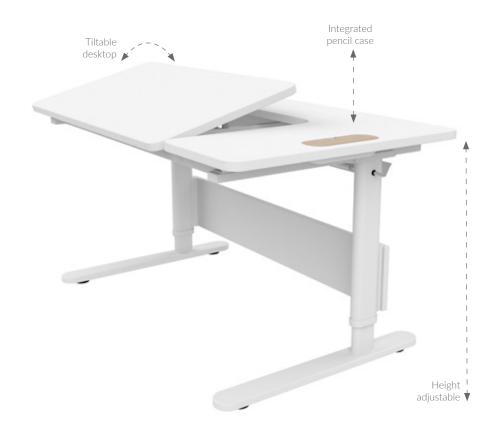

# WOODY

A height adjustable desk is important if your child spends long hours at the desk. People are built to move around and by shifting between sit and stand you increase your focus and productivity.

#### **WOODY STUDY DESK**

WOODY study desk

H:50-83 W:120 D:70 / 82-50132-80

82-50132-1

82-50132-11

82-50132-80

82-50132-14

82-50132-40