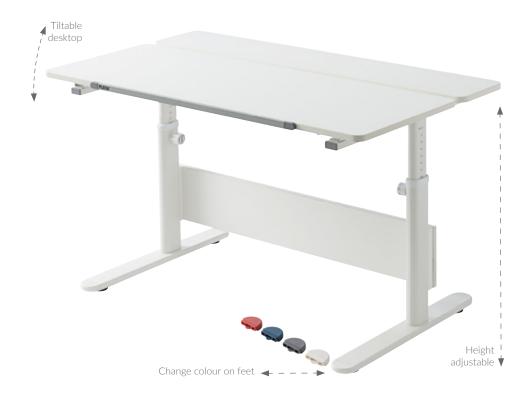

### **EVO STUDY DESK**

**EVO Split** 

H:56/79 W:120 D:70 / 82-50147

EVO Full

82-50146

Desk pad H:0,35/2 W:66 D:43 Desk pad H:0,35/2 W:66 D:43 Desk pad H:0,35/2 W:66 D:43

82-50140

82-50137

82-50138

EVO-drawer

Bag hook

Brush grommet strip

82-5014582-5014282-50143

82-50136

82-60027