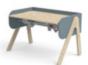

### **MOBY STUDY DESK**

Moby-left up

H:59-83 W:120 D:70 / 82-50149

MOBY-right up

MOBY-front up

82-50148

82-50150

Desk pad H:0,35/2 W:66 D:43 Desk pad H:0,35/2 W:66 D:43 Desk pad H:0,35/2 W:66 D:43