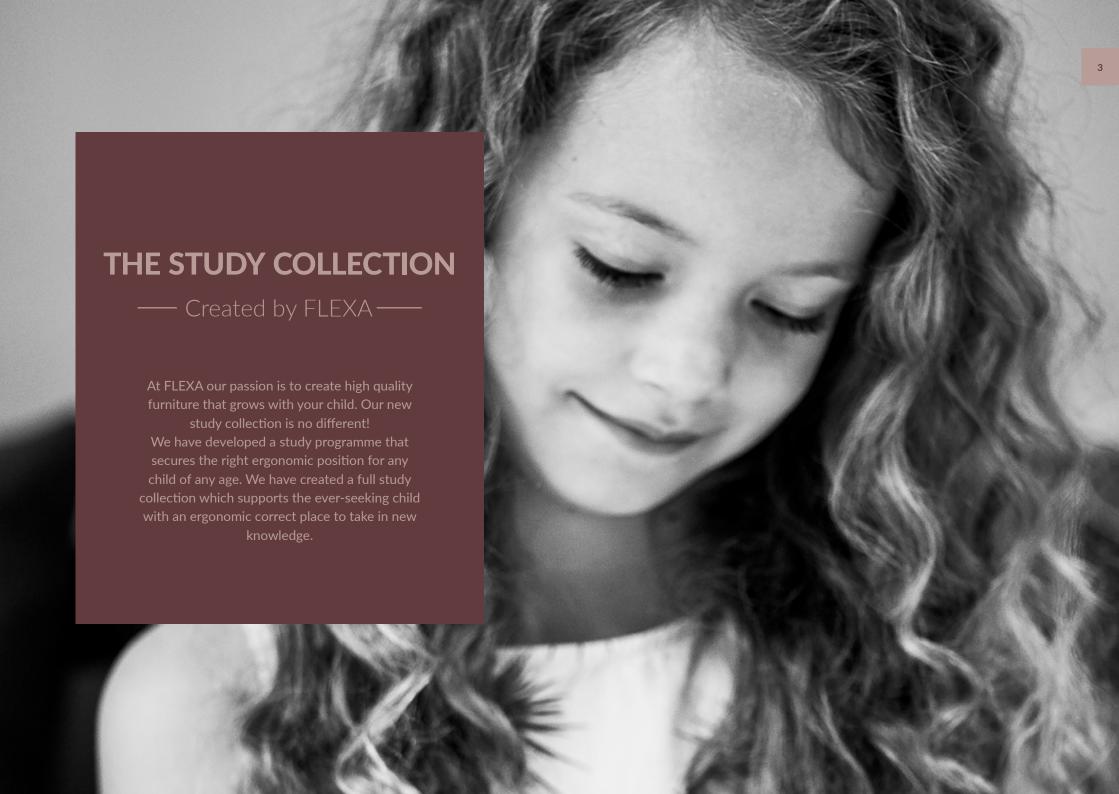

# WOODY

A height adjustable desk is important if your child spends long hours at the desk. People are built to move around and by shifting between sit and stand you increase your focus and productivity.

#### **WOODY STUDY DESK**



WOODY study desk

H:50-83 W:120 D:70 / 82-50132-80



82-50132-1



82-50132-11



82-50132-80



82-50132-14



82-50132-40



82-50132-50



82-50132-60



82-50132-35



82-50132-37



82-50132-59



82-50132-34



82-50132-57



82-50132-39



82-50132-89







Desk pad H:0,35/2 W:66 D:43

82-50140 / 82-50137 / 82-50138



### **MOBY STUDY DESK**



Moby-left up

H:59-83 W:120 D:70 / 82-50149





MOBY-right up

MOBY-front up

82-50148

82-50150







Desk pad H:0,35/2 W:66 D:43 Desk pad H:0,35/2 W:66 D:43 Desk pad H:0,35/2 W:66 D:43

82-50140

82-