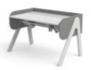

### **MOBY STUDY DESK**

Moby-left up

H:59-83 W:120 D:70 / 82-50149

MOBY-right up

MOBY-front up

82-50148

82-50150

Desk pad H:0,35/2 W:66 D:43 Desk pad H:0,35/2 W:66 D:43 Desk pad H:0,35/2 W:66 D:43