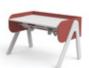

### **EVO STUDY DESK**

**EVO Split** 

H:56/79 W:120 D:70 / 82-50147

EVO Full

82-50146

Desk pad H:0,35/2 W:66 D:43 Desk pad H:0,35/2 W:66 D:43 Desk pad H:0,35/2 W:66 D:43

82-50140

82-50137

82-50138

EVO-drawer

Bag hook

Brush grommet strip

82-5014582-5014282-50143

82-50136

82-60027