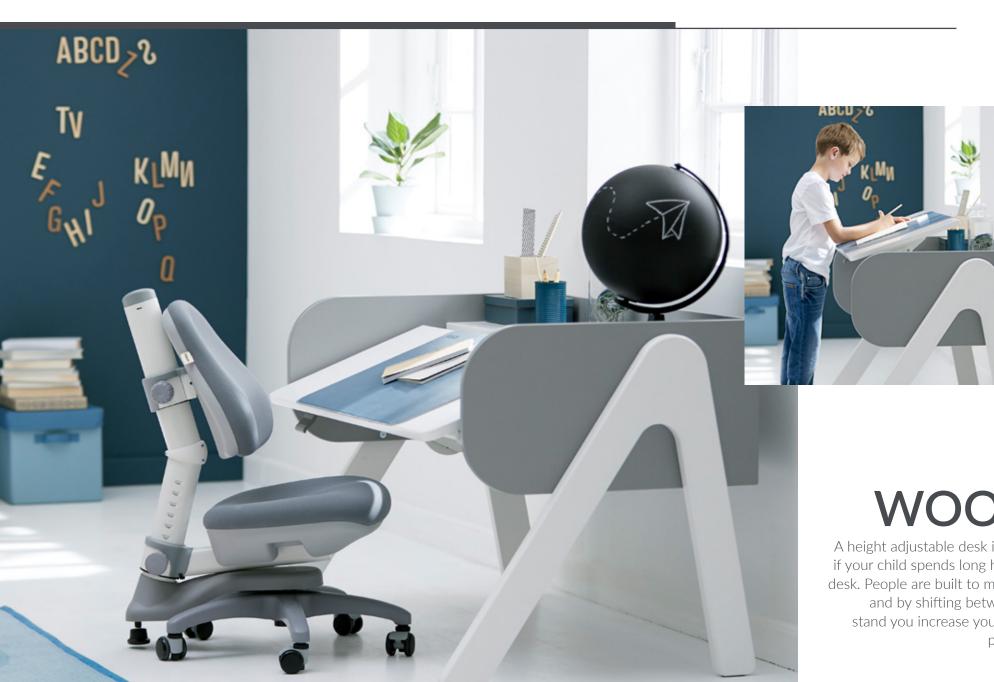

# WOODY

A height adjustable desk is important if your child spends long hours at the desk. People are built to move around and by shifting between sit and stand you increase your focus and productivity.

#### **WOODY STUDY DESK**

WOODY study desk

H:50-83 W:120 D:70 / 82-50132-80

82-50132-1

82-50132-11

82-50132-80

82-50132-14

82-50132-40