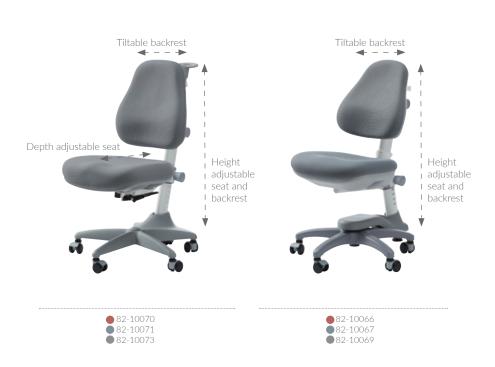

# WOODY

A height adjustable desk is important if your child spends long hours at the desk. People are built to move around and by shifting between sit and stand you increase your focus and productivity.