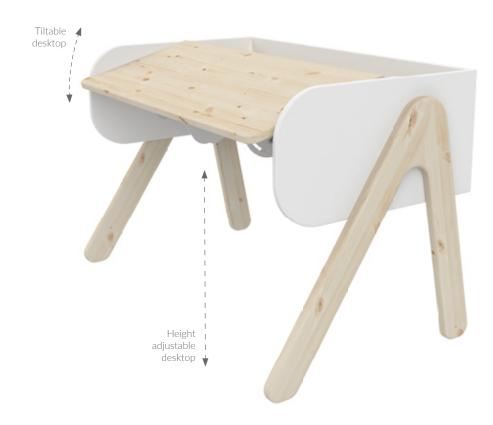

# WOODY

A height adjustable desk is important if your child spends long hours at the desk. People are built to move around and by shifting between sit and stand you increase your focus and productivity.

#### **WOODY STUDY DESK**

WOODY study desk

H:50-83 W:120 D:70 / 82-50132-80

82-50132-1

82-50132-11

82-50132-80

82-50132-14

82-50132-40