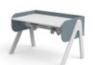

### **MOBY STUDY DESK**

Moby-left up

H:59-83 W:120 D:70 / 82-50149

MOBY-right up

MOBY-front up

82-50148

82-50150

Desk pad H:0,35/2 W:66 D:43 Desk pad H:0,35/2 W:66 D:43 Desk pad H:0,35/2 W:66 D:43