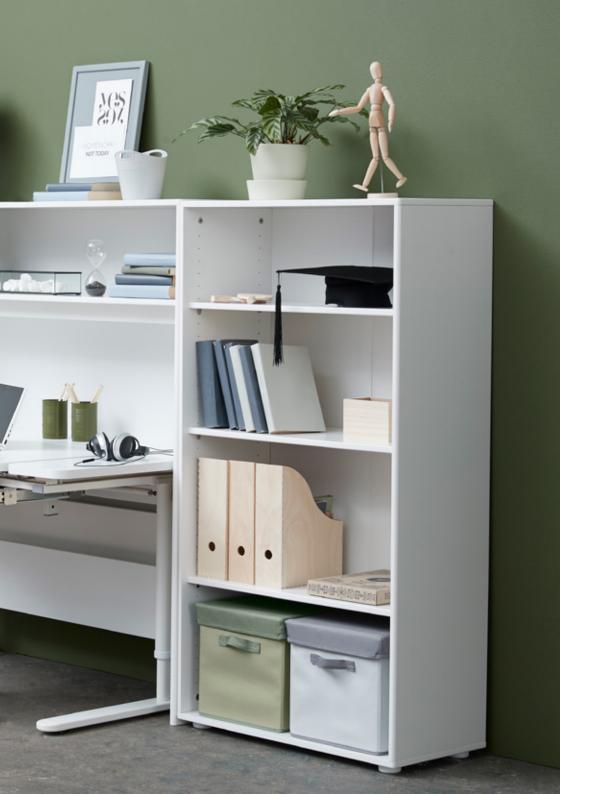

#### **CABBY STORAGE**

Cabby is a modular storage system made of high-quality MDF. With its timeless design and great functionality Cabby is perfect for creating an ideal study environment.

Low Hutch H:135,5 W:125,2 D:34,5