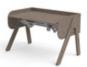

### **MOBY STUDY DESK**

Moby-left up

H:59-83 W:120 D:70 / 82-50149

MOBY-right up

MOBY-front up

82-50148

82-50150

Desk pad H:0,35/2 W:66 D:43 Desk pad H:0,35/2 W:66 D:43 Desk pad H:0,35/2 W:66 D:43