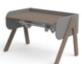

### **MOBY STUDY DESK**

Moby-left up

H:59-83 W:120 D:70 / 82-50149

MOBY-right up

MOBY-front up

82-50148

82-50150

Desk pad H:0,35/2 W:66 D:43 Desk pad H:0,35/2 W:66 D:43 Desk pad H:0,35/2 W:66 D:43