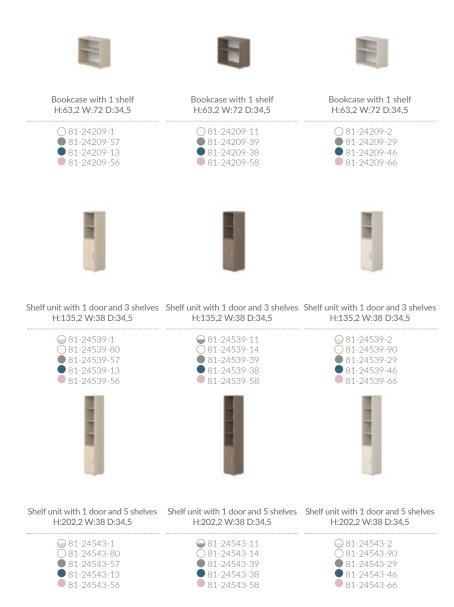

#### **CABBY STORAGE**

Cabby is a modular storage system made of high-quality MDF. With its timeless design and great functionality Cabby is perfect for creating an ideal study environment.

Low Hutch H:135,5 W:125,2 D:34,5

81-25707-40

Bookcase with 1 shelf H:63,2 W:72 D:34,5

81-25203-40

Bookcase with 3 shelves H:135,2 W:72 D:34,5

81-25520-40

flexaworld.com

FLEXA Hornsyld Industrivej 4 8783 Hornsyld Denmark

Phone: +45 7668 8055 Mail: flexa@flexa.dk