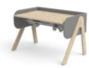

#### **WOODY STUDY DESK**

WOODY study desk

H:50-83 W:120 D:70 / 82-50132-80

82-50132-1

82-50132-11

82-50132-80

82-50132-14

82-50132-40