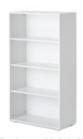

#### **CABBY STORAGE**

Cabby is a modular storage system made of high-quality MDF. With its timeless design and great functionality Cabby is perfect for creating an ideal study environment.

Low Hutch H:135,5 W:125,2 D:34,5

81-25707-40

Bookcase with 1 shelf H:63,2 W:72 D:34,5

81-25203-40

Bookcase with 3 shelves H:135,2 W:72 D:34,5

81-25520-40

flexaworld.com

FLEXA Hornsyld Industrivej 4 8783 Hornsyld Denmark

Phone: +45 7668 8055 Mail: flexa@flexa.dk