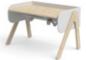

### **EVO STUDY DESK**

**EVO Split** 

H:56/79 W:120 D:70 / 82-50147

EVO Full

82-50146

Desk pad H:0,35/2 W:66 D:43 Desk pad H:0,35/2 W:66 D:43 Desk pad H:0,35/2 W:66 D:43

82-50140

82-50137