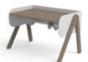

### **EVO STUDY DESK**

**EVO Split** 

H:56/79 W:120 D:70 / 82-50147

EVO Full

82-50146

Desk pad H:0,35/2 W:66 D:43 Desk pad H:0,35/2 W:66 D:43 Desk pad H:0,35/2 W:66 D:43

82-50140

82-50137